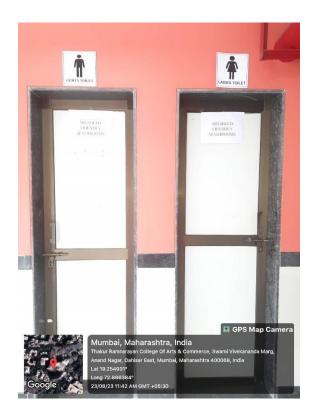

# DISABLED-FRIENDLY WASHROOMS SIGNAGE INCLUDING SIGNPOSTS

## **Divyangjan Washrooms**