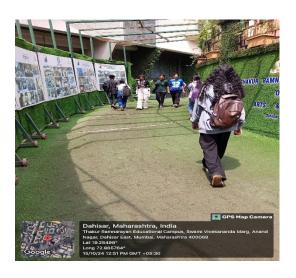

# DISABLED FRIENDLY, BARRIER FREE ENVIRONMENT

### **Pedestrian-friendly pathways**