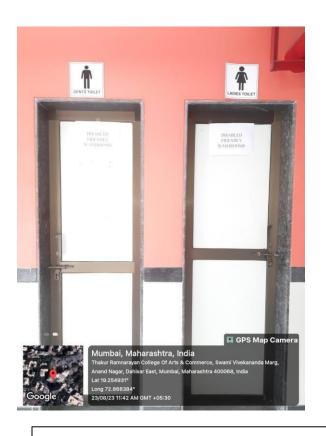

# DISABLED-FRIENDLY WASHROOMS SIGNAGE INCLUDING SIGNPOSTS

## **Divyangjan Washrooms**